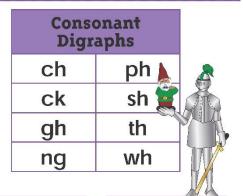

## Digraphs & Unusual Consonants

| Complex<br>Consonan |  |
|---------------------|--|
| dge                 |  |

tch

| Sile<br>Lett |    |
|--------------|----|
| gn           | mb |
| kn           | wr |