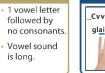

#### **Vowel Team**

Silent-e

1 vowel letter,

1 consonant,

Vowel sound

and a final

silent-e.

vCe