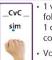

#### Closed

- 1 vowel letter followed by 1 or more consonants. Vowel sound
- is short.

Open