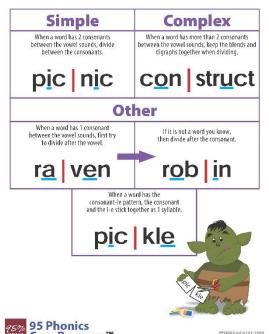

--------------|
| -ct           | -ft             | -ld<br>-lf<br>-lk | -lp<br>-lt      | -mp | -nd<br>-nk<br>-nt | -pt | -sk<br>-sp<br>-st                              |
|               |                 |                   |                 |     |                   |     | 5                                              |
| 95%<br>       | 95 Ph<br>Core F | onics<br>Progra   | m <sup>TM</sup> | 1   | Say               |     | -14003.04-0121-1<br>nt Go.p. Inc. NI rights no |

## Digraphs & Unusual Consonants



| Complex<br>Consonan |  |
|---------------------|--|
| dge                 |  |

tch

| Sile<br>Lett |    |
|--------------|----|
| gn           | mb |
| kn           | wr |



PH4003.04-0121-1000 (apprignt > 70%; % Ferent Group, Int. Allinguis revised

# Syllable Division Rules