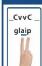

#### Vowel-r

- 1 vowel letter followed by the consonant r.
- Vowel sound is affected by the r.

PH4003.04-0721-7000 Copyright © 2023.95 Percent Elbug, Inc. All rights reserved.