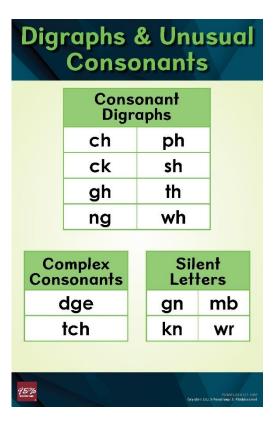

## Consonant Blends

|            |            | Beg | ginr       | ning       | Ble        | ends                                    | •                                         |            |
|------------|------------|-----|------------|------------|------------|-----------------------------------------|-------------------------------------------|------------|
| bl-<br>br- | cl-<br>cr- | dr- | fl-<br>fr- | gl-<br>gr- | pl-<br>pr- | sc-<br>scr-<br>sk-<br>sl-<br>sm-<br>sn- | sp-<br>spl-<br>spr-<br>st-<br>str-<br>sw- | tr-<br>tw- |

|     |     | En                | ding       | Ble | nds               |     |                   |
|-----|-----|-------------------|------------|-----|-------------------|-----|-------------------|
| -ct | -ft | -ld<br>-lf<br>-lk | -lp<br>-lt | -mp | -nd<br>-nk<br>-nt | -pt | -sk<br>-sp<br>-st |
|     |     |                   |            |     |                   |     |                   |
|     |     |                   |            |     |                   |     |                   |
|     |     |                   |            |     |                   |     |                   |